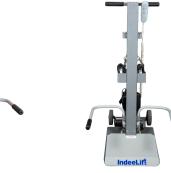

### Floor to Standing

PPU - Lifts up to 300 lbs. HFL-400-D - Lifts up to 400 lbs.

Designed to safely and easily lift a fallen person from the floor with or without assistance.

- Raises from floor to seated height
- Beveled seat-front for easy slide-on
- Small footprint for tight spaces
- Wired remote
- Swinging removable rise-assist handles for easy transfers
- Rechargeable lithium-ion battery
- Safety belt for added security