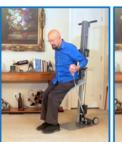

### Floor to Standing

PPU - Lifts up to 300 lbs. HFL-400-D - Lifts up to 400 lbs.

Designed to safely and easily lift a fallen person from the floor with or without assistance.

- Raises from floor to seated height
- Beveled seat-front for easy slide-on
- Small footprint for tight spaces
- Wired remote
- Swinging removable rise-assist handles for easy transfers
- Rechargeable lithium-ion battery
- Safety belt for added security

- Raises from floor to standing height
- User can stand on unit to reach high places or easily get on/off a high bed
- Dual safety belts