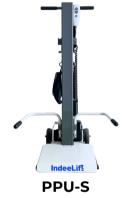

FTS-400

HFL-400-D

Which IndeeLift is right for you?

www.IndeeLift.com

PPU-S - Lifts up to 300 lbs. FTS-400 - Lifts up to 400 lbs.

Provides all of the benefits of the PPU/HFL models with the following additions:

- Raises from floor to standing height
- User can stand on unit to reach high places or easily get on/off a high bed
- Dual safety belts