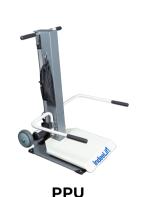

### Floor to Standing

PPU - Lifts up to 300 lbs. HFL-400-D - Lifts up to 400 lbs.

Designed to safely and easily lift a fallen person from the floor with or without assistance.

- Raises from floor to seated height
- Beveled seat-front for easy slide-on
- Small footprint for tight spaces
- Wired remote
- Swinging removable rise-assist handles for easy transfers
- Rechargeable lithium-ion battery
- Safety belt for added security