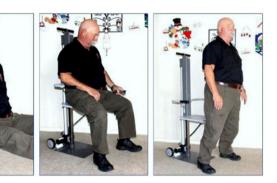

### Floor to Standing

PPU - Lifts up to 300 lbs. HFL-400-D - Lifts up to 400 lbs.

Designed to safely and easily lift a fallen person from the floor with or without assistance.

- Raises from floor to seated height
- Beveled seat-front for easy slide-on
- Small footprint for tight spaces
- Wired remote
- Swinging removable rise-assist handles for easy transfers
- Rechargeable lithium-ion battery
- Safety belt for added security

- Raises from floor to standing height
- User can stand on unit to reach high places or easily get on/off a high bed
- Dual safety belts