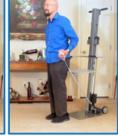

### Floor to Standing

PPU - Lifts up to 300 lbs. HFL-400-D - Lifts up to 400 lbs.

Designed to safely and easily lift a fallen person from the floor with or without assistance.

- Raises from floor to seated height
- Beveled seat-front for easy slide-on
- Small footprint for tight spaces
- Wired remote
- Swinging removable rise-assist handles for easy transfers
- Rechargeable lithium-ion battery
- Safety belt for added security

- Raises from floor to standing height
- User can stand on unit to reach high places or easily get on/off a high bed
- Dual safety belts