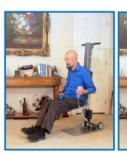

### Floor to Seated

The People Picker Upper!

### Floor to Standing

PPU - Lifts up to 300 lbs. HFL-400-D - Lifts up to 400 lbs.

Designed to safely and easily lift a fallen person from the floor with or without assistance.

- Raises from floor to seated height
- Beveled seat-front for easy slide-on
- Small footprint for tight spaces
- Wired remote
- Swinging removable rise-assist handles for easy transfers
- Rechargeable lithium-ion battery
- Safety belt for added security