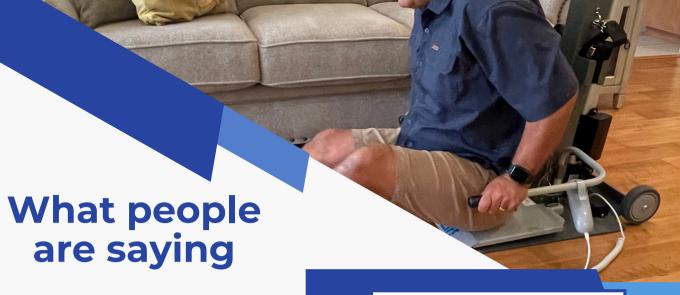

### Floor to Standing

PPU - Lifts up to 300 lbs. HFL-400-D - Lifts up to 400 lbs.

Designed to safely and easily lift a fallen person from the floor with or without assistance.

- Raises from floor to seated height
- Beveled seat-front for easy slide-on
- Small footprint for tight spaces
- Wired remote
- Swinging removable rise-assist handles for easy transfers
- Rechargeable lithium-ion battery
- Safety belt for added security

### Restores dignity and independence

Enables mobility with transfers
to uneven surfaces for improved
independence for
activities of daily living

Eliminates the need for a 911 call, transforming a stressful fall into a non-event.