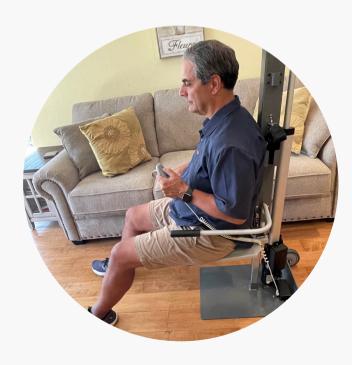

### Floor to Standing

PPU - Lifts up to 300 lbs. HFL-400-D - Lifts up to 400 lbs.

Designed to safely and easily lift a fallen person from the floor with or without assistance.

- Raises from floor to seated height
- Beveled seat-front for easy slide-on
- Small footprint for tight spaces
- Wired remote
- Swinging removable rise-assist handles for easy transfers
- Rechargeable lithium-ion battery
- Safety belt for added security

### Restores dignity and independence

Enables mobility with transfers
to uneven surfaces for improved
independence for
activities of daily living

Eliminates the need for a 911 call, transforming a stressful fall into a non-event.