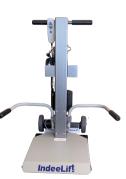

### Floor to Standing

PPU - Lifts up to 300 lbs. HFL-400-D - Lifts up to 400 lbs.

Designed to safely and easily lift a fallen person from the floor with or without assistance.

- Raises from floor to seated height
- Beveled seat-front for easy slide-on
- Small footprint for tight spaces
- Wired remote
- Swinging removable rise-assist handles for easy transfers
- Rechargeable lithium-ion battery
- Safety belt for added security