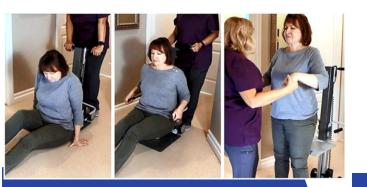

### Floor to Standing

PPU - Lifts up to 300 lbs. HFL-400-D - Lifts up to 400 lbs.

Designed to safely and easily lift a fallen person from the floor with or without assistance.

- Raises from floor to seated height
- Beveled seat-front for easy slide-on
- Small footprint for tight spaces
- Wired remote
- Swinging removable rise-assist handles for easy transfers
- Rechargeable lithium-ion battery
- Safety belt for added security

### Restores dignity and independence

Enables mobility with transfers
to uneven surfaces for improved
independence for
activities of daily living

Eliminates the need for a 911 call, transforming a stressful fall into a non-event.